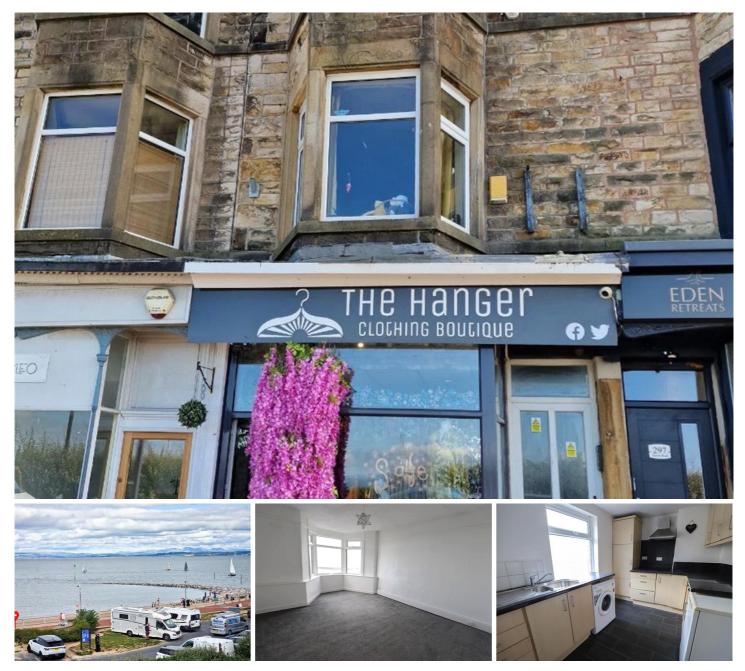

## MARINE ROAD CENTRAL, MORECAMBE £850 PCM

NO SMOKERS. NO PETS. ENQUIRIES BY EMAIL ONLY TO LETTINGS@IBAYHOMES.COM Spacious 3 bed maisonette with panoramic sea views, uPVC double glazed, gas central heated, Bay fronted lounge, kitchen with oven & hob, 3-piece bathroom.

## ENQUIRIES BY EMAIL ONLY TO LETTINGS@IBAYHOMES.COM NO PETS NO SMOKERS

Spacious three bedroom maisonette comprising the second and third floor of this terraced property on the promenade with panoramic sea views across Morecambe Bay to the Lakeland Hills beyond. Conveniently located for Morecambe town centre amenities, train station, 'Bay Gateway' M6 link road and local bus routes. The property has uPVC double glazed windows and gas central heating from a 'combi' boiler. Briefly comprises: communal front entrance and hallway with intercom entry system, staircase to all floors, private entrance and staircase to landing, large lounge with bay window, kitchen with built-in oven and hob, double bedroom, three piece bathroom, staircase to third floor landing and two further bedrooms with velux windows. This apartment will appeal to a range of tenants seeking a spacious apartment in a highly sought after location.